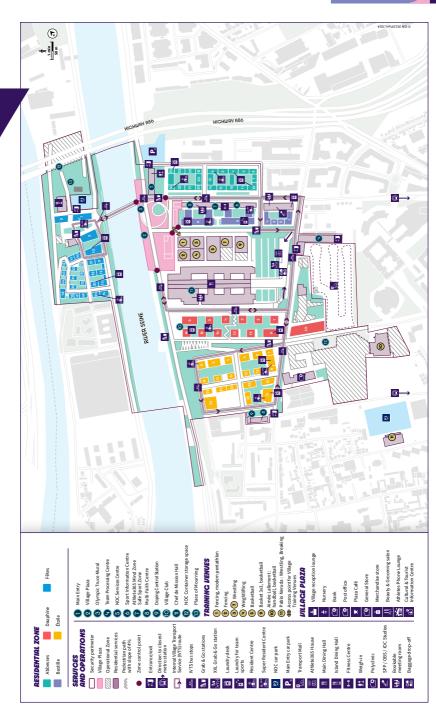

physiotherapists or doctors is allowed in the warm-up area and must be carried out in the athlete cubicles.

The sewing room for judogi repair will also be in the warm-up area.

The warm-up room is open two (2) hours before the official start of competition and will close after the last victory ceremony.